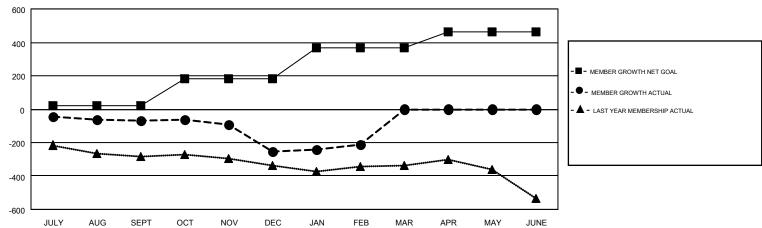

## Multiple District 19

GMT: GORDON ZIEGLER, HOWARD HUDSON

GMT CA NA

| Clubs                 |               |           |               | Members               |                           |                         |                                                    |  |
|-----------------------|---------------|-----------|---------------|-----------------------|---------------------------|-------------------------|----------------------------------------------------|--|
| RESULTS FOR 2018-2019 |               |           |               | RESULTS FOR 2018-2019 |                           |                         |                                                    |  |
| QUARTER               | NEW CLUB GOAL | NEW CLUBS | DROPPED CLUBS | QUARTER               | MEMBER GROWTH NET<br>GOAL | MEMBER GROWTH<br>ACTUAL | DROPPED<br>MEMBERS ACTUAL<br>(including transfers) |  |
| JULY/AUG/SEPT         | 2             | 2         | 1             | JULY/AUG/SEPT         | 23                        | 327                     | 326                                                |  |
| OCT/NOV/DEC           | 3             | 0         | 4             | OCT/NOV/DEC           | 158                       | 230                     | 377                                                |  |
| JAN/FEB/MAR           | 3             | 1         | 2             | JAN/FEB/MAR           | 185                       | 213                     | 154                                                |  |
| APR/MAY/JUNE          | 3             | 0         | 0             | APR/MAY/JUNE          | 98                        | 0                       | 0                                                  |  |

## GOALS AND ACTUAL MEMBERS CUMULATIVE

| DROPPED CLUBS: 7  |     | 207 CLUBS OF 418 ADDED 1 OR MORE<br>NEW MEMBERS | GENDER DISTRIBUTION   MALE 6,868 (61.40%)   FEMALE 4,318 (38.60%) |           |       |
|-------------------|-----|-------------------------------------------------|-------------------------------------------------------------------|-----------|-------|
| DROPPED MEMBERS   |     |                                                 |                                                                   |           |       |
| DECEASED          | 96  | CLICK HERE FOR CUMULATIVE                       | TOTAL FAMILY UNIT MEMBERS                                         |           | 2,557 |
| CLUB CANCELLED 20 |     | MEMBERSHIP DATA                                 |                                                                   |           | 4 000 |
| OTHER             | 741 |                                                 | FAMILY MEMBERS PA                                                 | YING HALF | 1,309 |
| TOTAL             | 857 |                                                 |                                                                   |           |       |