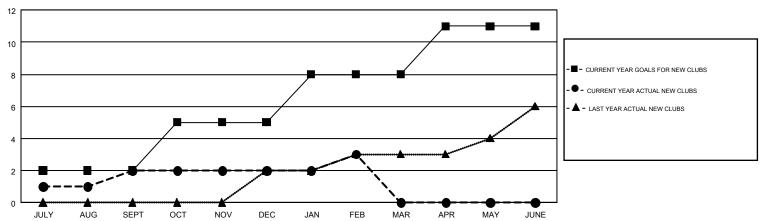

## Multiple District 19

GMT: GORDON ZIEGLER, HOWARD HUDSON

GMT CA NA

| Clubs                 |               |           |               | Members               |                           |                         |                                                    |  |
|-----------------------|---------------|-----------|---------------|-----------------------|---------------------------|-------------------------|----------------------------------------------------|--|
| RESULTS FOR 2018-2019 |               |           |               | RESULTS FOR 2018-2019 |                           |                         |                                                    |  |
| QUARTER               | NEW CLUB GOAL | NEW CLUBS | DROPPED CLUBS | QUARTER               | MEMBER GROWTH NET<br>GOAL | MEMBER GROWTH<br>ACTUAL | DROPPED<br>MEMBERS ACTUAL<br>(including transfers) |  |
| JULY/AUG/SEPT         | 2             | 2         | 1             | JULY/AUG/SEPT         | 23                        | 327                     | 326                                                |  |
| OCT/NOV/DEC           | 3             | 0         | 4             | OCT/NOV/DEC           | 158                       | 230                     | 377                                                |  |
| JAN/FEB/MAR           | 3             | 1         | 2             | JAN/FEB/MAR           | 185                       | 213                     | 154                                                |  |
| APR/MAY/JUNE          | 3             | 0         | 0             | APR/MAY/JUNE          | 98                        | 0                       | 0                                                  |  |

## GOALS AND ACTUAL NEW CLUBS CUMULATIVE